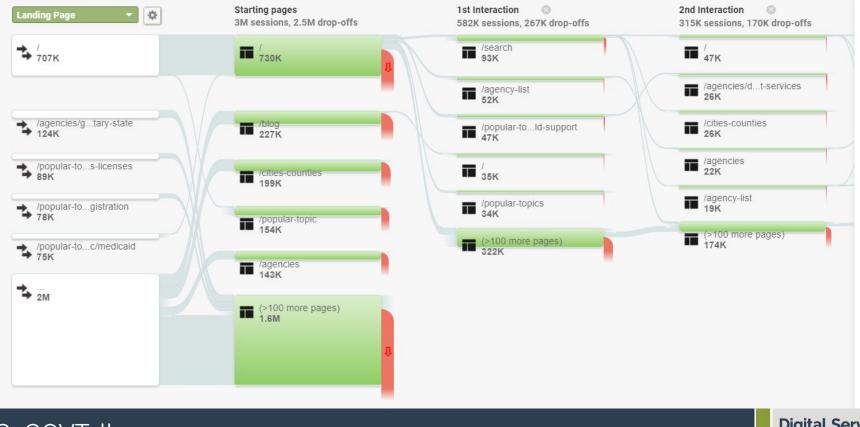

33                                         |  |
| 9. dfcs.georgia.gov / referral | <b>9,160</b> (0.30%)                                   | 54.90%                                       | 5,029 (0.25%)                                          | 49.67%                                       | 2.42                                            | 00:01:48                                         |  |
| 10. gtc.dor.ga.gov / referral  | 8,768 (0.29%)                                          | 68.39%                                       | 5,996 (0.30%)                                          | 66.12%                                       | 1.71                                            | 00:00:45                                         |  |

Digital Services GEORGIA

### Georgia.gov Behavior Flow



#GaGOVTalks

#### Behavior Flow



#GaGOVTalks

| s   | earch Term | Total Unique Searche | s ⊘ ↓                  |
|-----|------------|----------------------|------------------------|
|     |            | % of Total: 100.0    | <b>384</b><br>0% (384) |
| 1.  | careers    | 12                   | (3.12%)                |
| 2.  | jobs       | 9                    | (2.34%)                |
| 3.  | Jobs       | 7                    | (1.82%)                |
| 4.  | courses    | 5                    | (1.30%)                |
| 5.  | tiles      | 5                    | (1.30%)                |
| 6.  | career     | 4                    | (1.04%)                |
| 7.  | Employment | 4                    | (1.04%)                |
| 8.  | Careers    | 3                    | (0.78%)