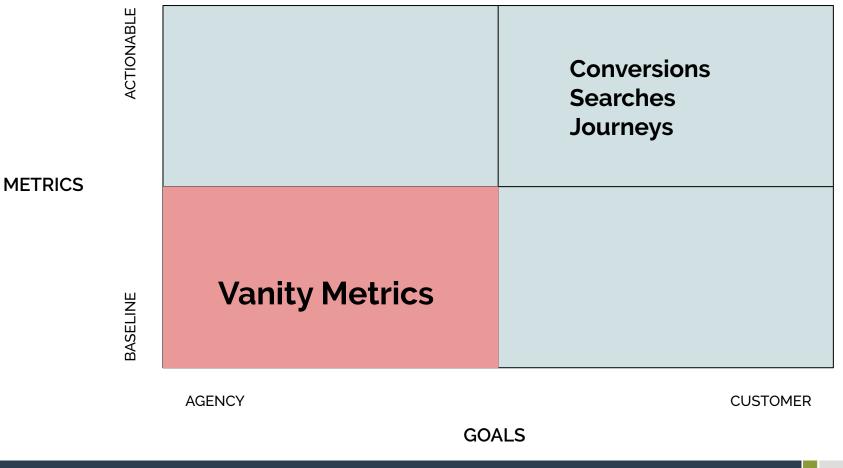

#### Baseline - Actionable

### Metrics - Goals

#### Baseline - Actionable

Agency - Customer

| ACTIONABLE |                                                               |          |
|------------|---------------------------------------------------------------|----------|
| BASELINE   | Sessions<br>Page views<br>Visitors<br>Duration<br>Bounce Rate |          |
|            | AGENCY                                                        | CUSTOMER |