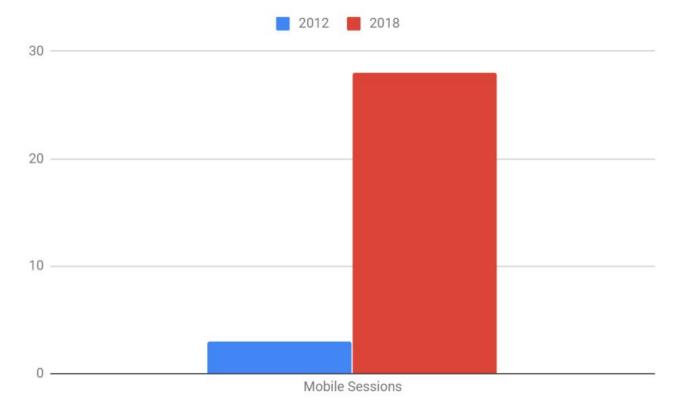

# **Digital Transformation**

2012 50 websites 57 Million Pageviews 12.4 Million Users 23 Million Sessions 3.8 Million Mobile Sessions

2018 85 websites 145 Million Pageviews 24.1 Million Users 60.7 Million Sessions 28 Million Mobile Sessions

# Mobile

#GaGOVTalks