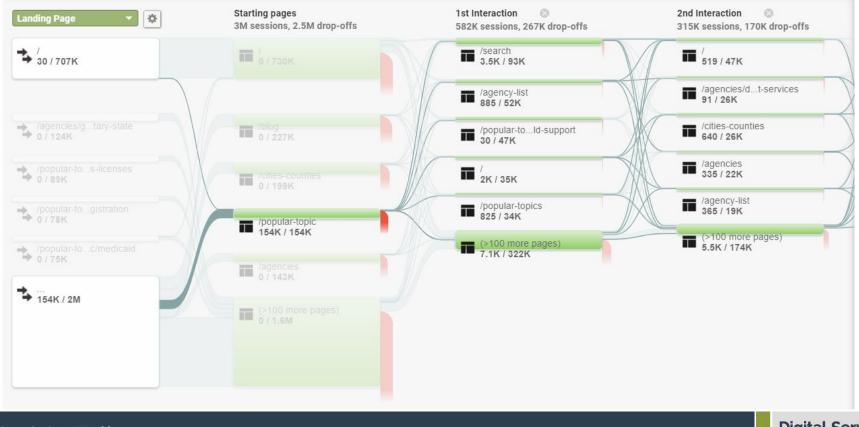

### Georgia.gov Behavior Flow

#GaGOVTalks

#### Behavior Flow

#GaGOVTalks

| s   | earch Term | Total Unique Searche | s ⊘ ↓                  |
|-----|------------|----------------------|------------------------|
|     |            | % of Total: 100.0    | <b>384</b><br>0% (384) |
| 1.  | careers    | 12                   | (3.12%)                |
| 2.  | jobs       | 9                    | (2.34%)                |
| 3.  | Jobs       | 7                    | (1.82%)                |
| 4.  | courses    | 5                    | (1.30%)                |
| 5.  | tiles      | 5                    | (1.30%)                |
| 6.  | career     | 4                    | (1.04%)                |
| 7.  | Employment | 4                    | (1.04%)                |
| 8.  | Careers    | 3                    | (0.78%)                |
| 9.  | drupal 8   | 3                    | (0.78%)                |
| 10. | employment | 3                    | (0.78%)                |

### Search & destinations

| s   | earch Destination Page (                                                                         | Total Unique<br>Searches            |
|-----|--------------------------------------------------------------------------------------------------|-------------------------------------|
|     |                                                                                                  | 384<br>% of Total: 100.00%<br>(384) |
| 1.  | (exit)                                                                                           | 70 (18.23%)                         |
| 2.  | /                                                                                                | 17 (4.43%)                          |
| 3.  | /staff-directory/our-team                                                                        | <b>12</b> (3.12%)                   |
| 4.  | /support                                                                                         | 7 (1.82%)                           |
| 5.  | /about-us                                                                                        | <b>6</b> (1.56%)                    |
| 6.  | /book-page/who-are-you                                                                           | 5 (1.30%)                           |
| 7.  | /branding-tools-georgia-state-agencies                                                           | <b>4</b> (1.04%)                    |
| 8.  | /procurement                                                                                     | <b>4</b> (1.04%)                    |
| 9.  | /web-standards/62-shared-elements                                                                | <b>4</b> (1.04%)                    |
| 10. | /blog/2017-02-15/form-etiquette-part-3-making-forms-user-friendly-mobile-friendly-and-accessible | <b>3</b> (0.78%)                    |