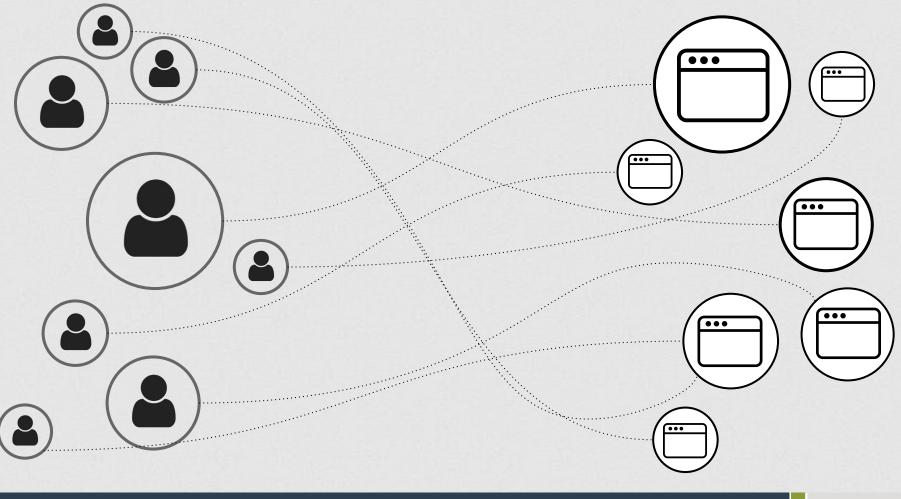

# We won the internet! Let's go home

66

When I have to interact with government, I just assume it will suck.

- Jewel, young professional in Atlanta

People look at government as a monolith. They don't draw distinction between federal, state, and local