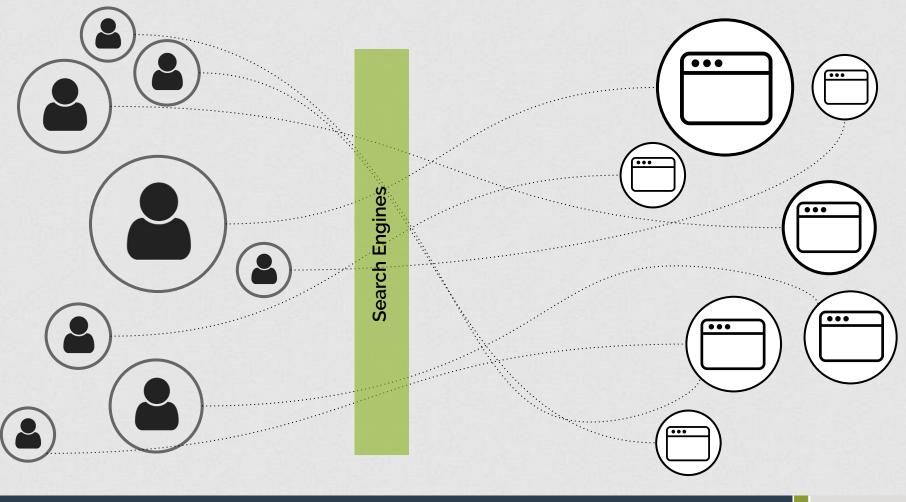

# We won the internet! Let's go home

66

When I have to interact with government, I just assume it will suck.

- Jewel, young professional in Atlanta

People look at government as a monolith. They don't draw distinction between federal, state, and local