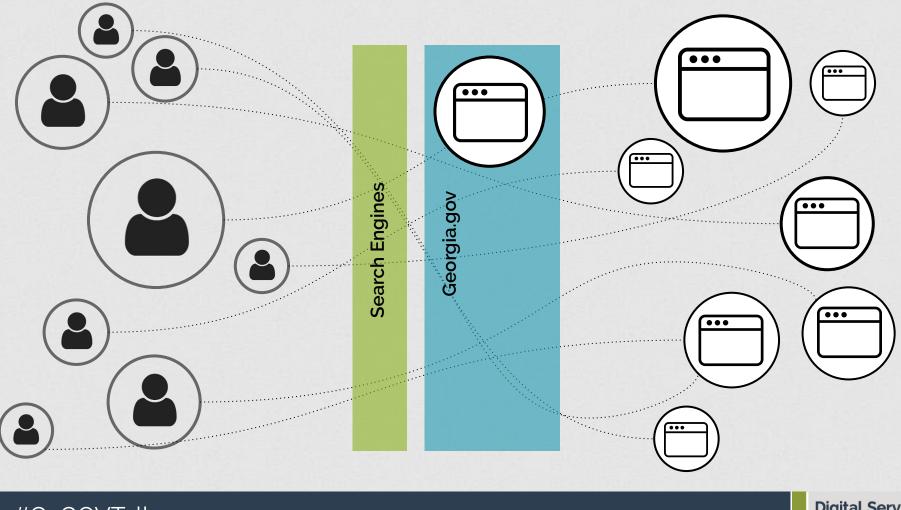

# We won the internet! Let's go home

66

When I have to interact with government, I just assume it will suck.

- Jewel, young professional in Atlanta

People look at government as a monolith. They don't draw distinction between federal, state, and local