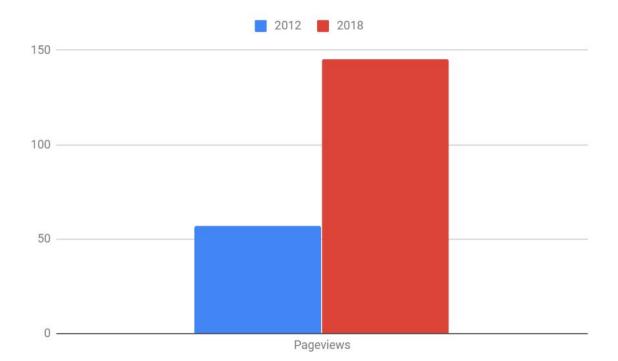

# **Digital Transformation**

2012 50 websites 57 Million Pageviews 12.4 Million Users 23 Million Sessions 3.8 Million Mobile Sessions

2018 85 websites 145 Million Pageviews 24.1 Million Users 60.7 Million Sessions 28 Million Mobile Sessions

# Pageviews