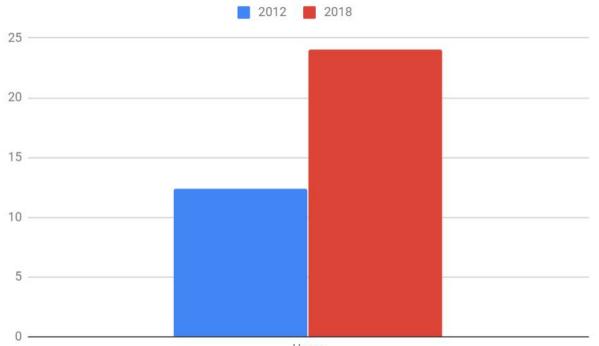

# **Digital Transformation**

2012 50 websites 57 Million Pageviews 12.4 Million Users 23 Million Sessions 3.8 Million Mobile Sessions

2018 85 websites 145 Million Pageviews 24.1 Million Users 60.7 Million Sessions 28 Million Mobile Sessions

# Sessions

#GaGOVTalks