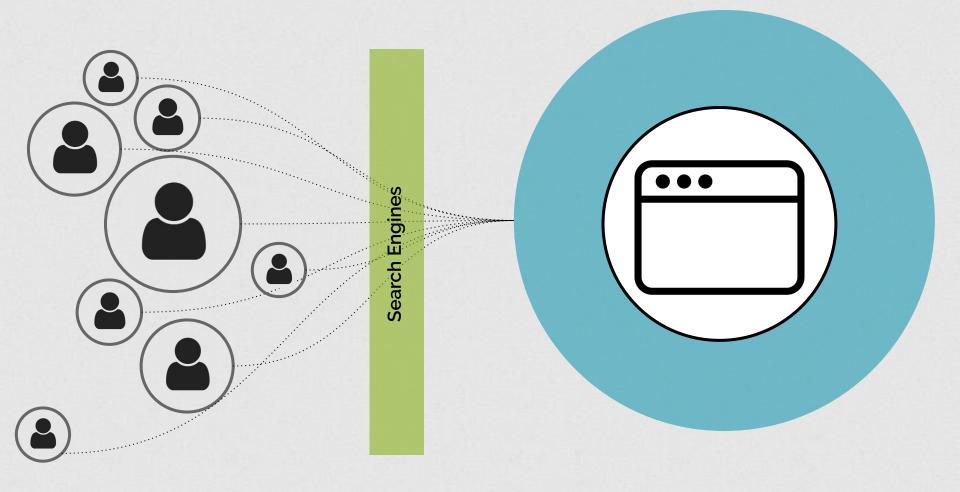

Any page could be a landing page
2 -3 clicks to the end point
Less than 2 mins to deliver
Understand user vocabulary

66

When you **Google** something, you expect the **first answer** to be right.