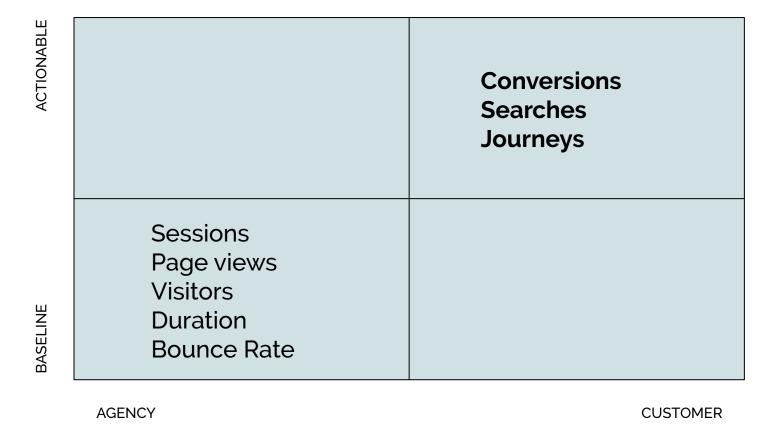

#### Baseline - Actionable

Agency - Customer

| ACTIONABLE |                                                               |          |
|------------|---------------------------------------------------------------|----------|
| BASELINE   | Sessions<br>Page views<br>Visitors<br>Duration<br>Bounce Rate |          |
|            | AGENCY                                                        | CUSTOMER |