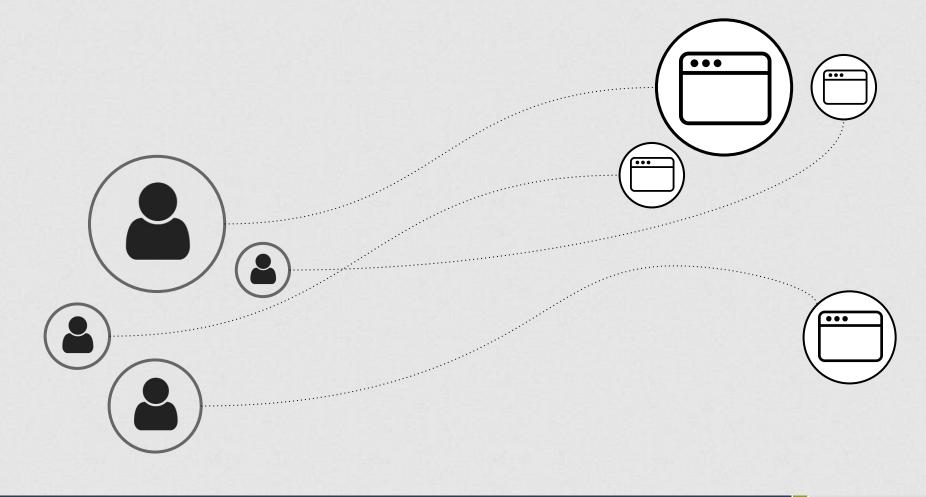

#### Digital Services GEORGIA

Webpages are **not** the final destination for your content. **Content types** help your content grow legs.

Technology and design will change with time. Structured, chunked content will make your content future-ready.