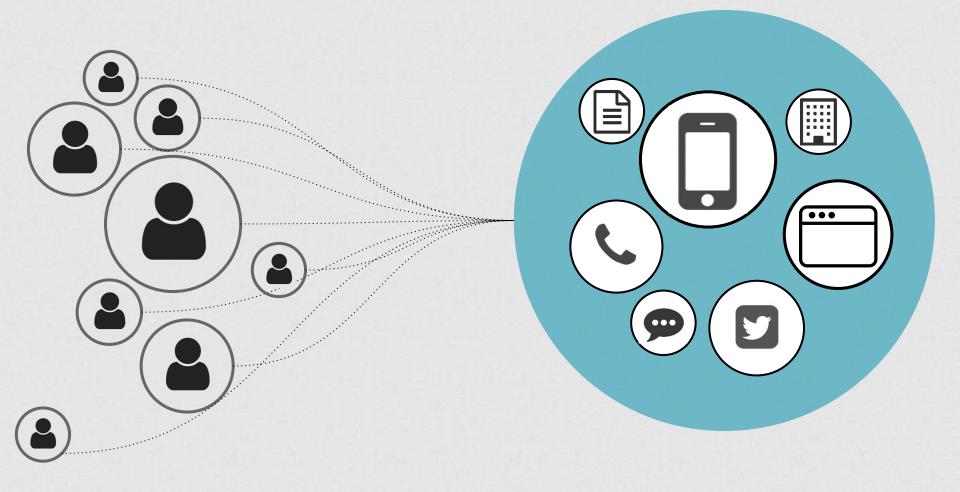

#### Digital Services GEORGIA

Webpages are **not** the final destination for your content. **Content types** help your content grow legs.

Technology and design will change with time. Structured, chunked content will make your content future-ready.