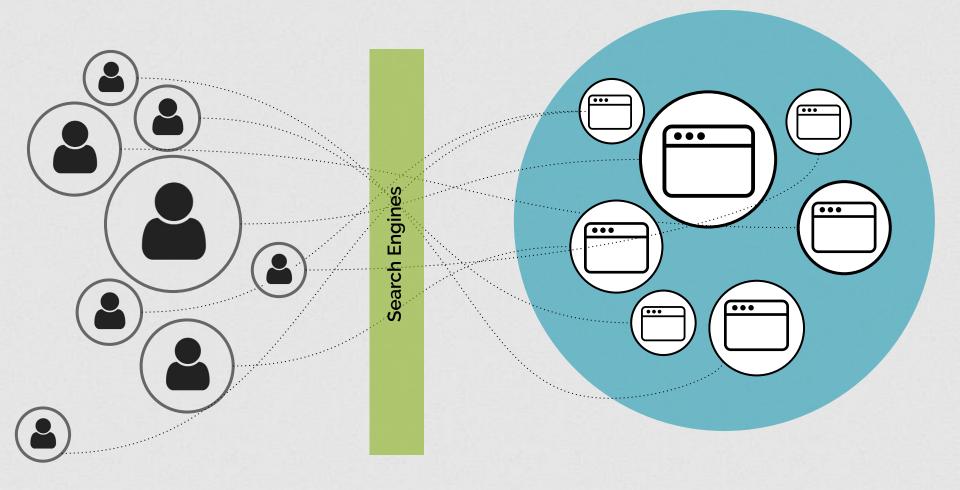

# We won the internet! Let's go home

66

When I have to interact with government, I just assume it will suck.

- Jewel, young professional in Atlanta

People look at government as a monolith. They don't draw distinction between federal, state, and local