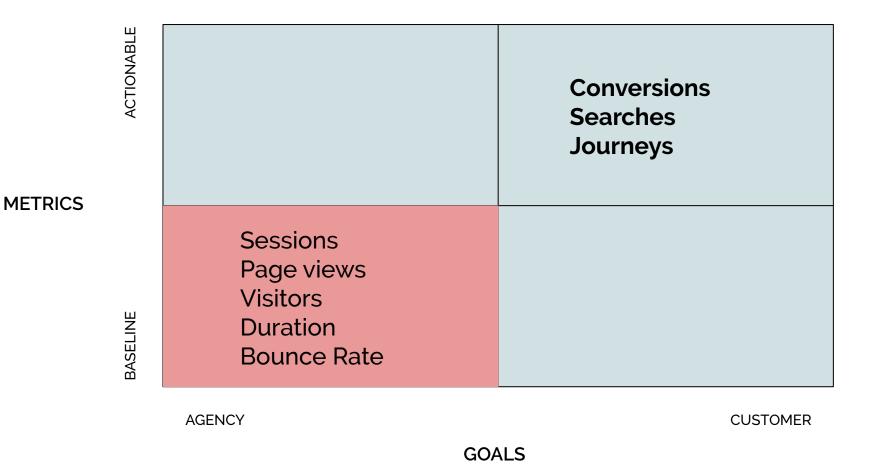

#### Baseline - Actionable

### Metrics - Goals

#### Baseline - Actionable

Agency - Customer

| ACTIONABLE |                                                               |          |
|------------|---------------------------------------------------------------|----------|
| BASELINE   | Sessions<br>Page views<br>Visitors<br>Duration<br>Bounce Rate |          |
|            | AGENCY                                                        | CUSTOMER |