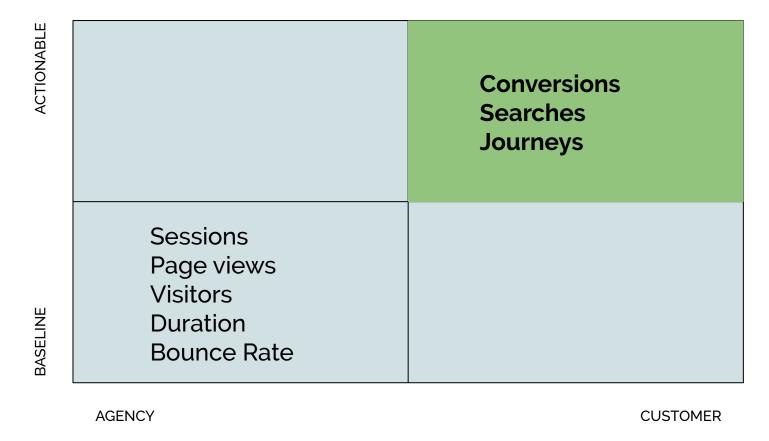

#### Baseline - Actionable

### Metrics - Goals

#### Baseline - Actionable

Agency - Customer

| ACTIONABLE |                                                               |          |
|------------|---------------------------------------------------------------|----------|
| BASELINE   | Sessions<br>Page views<br>Visitors<br>Duration<br>Bounce Rate |          |
|            | AGENCY                                                        | CUSTOMER |