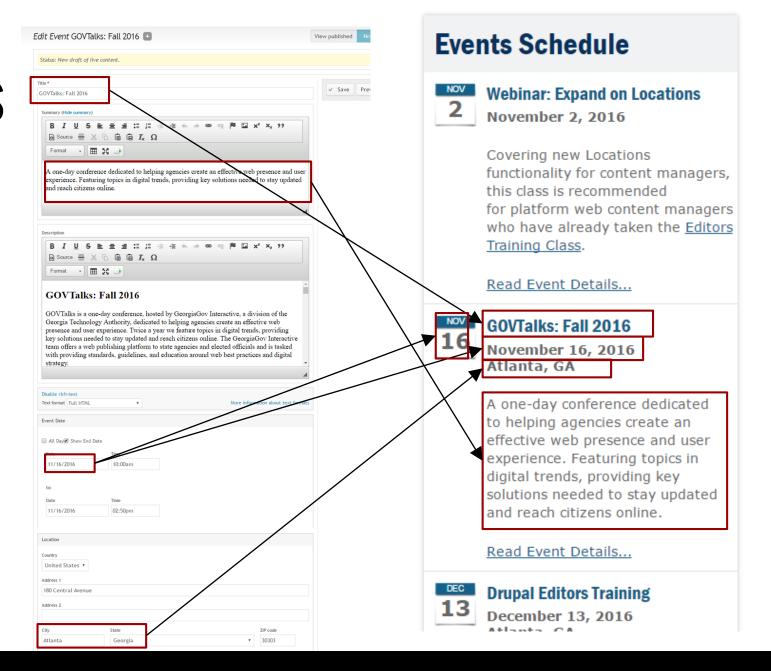

#### GOVTalks: Fall 2016

November 16, 2016 Atlanta, GA

A one-day conference dedicated to helping agencies create an effective web presence and user experience. Featuring topics in digital trends, providing key solutions needed to stay updated and reach citizens online.

### GOV GOVTalks: Fall 2016

GOVTalks is a one-day conference, hosted by GeorgiaGov Interactive, a division of the Georgia Technology Authority, dedicated to helping agencies create an effective web presence and user experience. Twice a year we feature topics in digital trends, providing key solutions needed to

stay updated and reach citizens online. The GeorgiaGov Interactive team offers a web publishing platform to state agencies and elected officials and is tasked with providing standards, guidelines, and education around web best practices and digital strategy.