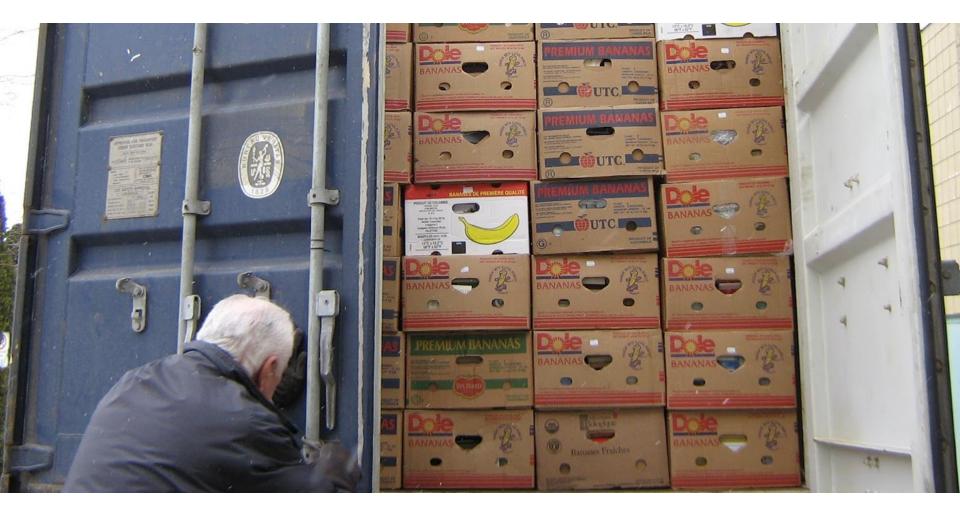

## 30% of a product's price was shipping costs.

## Before containers, 30% of a product's price was shipping costs.

Now it's less than 1%.