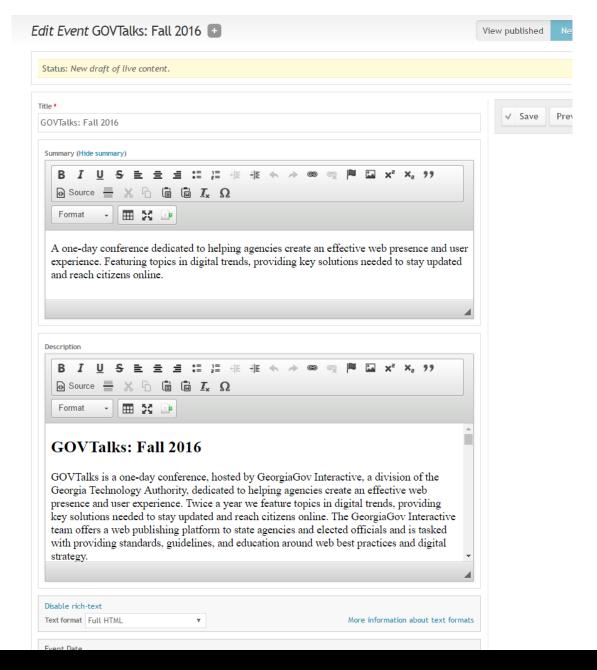

#### GOVTalks: Fall 2016

November 16, 2016 Atlanta, GA

A one-day conference dedicated to helping agencies create an effective web presence and user experience. Featuring topics in digital trends, providing key solutions needed to stay updated and reach citizens online.

### GOV GOVTalks: Fall 2016

GOVTalks is a one-day conference, hosted by GeorgiaGov Interactive, a division of the Georgia Technology Authority, dedicated to helping agencies create an effective web presence and user experience. Twice a year we feature topics in digital trends, providing key solutions needed to

stay updated and reach citizens online. The GeorgiaGov Interactive team offers a web publishing platform to state agencies and elected officials and is tasked with providing standards, guidelines, and education around web best practices and digital strategy.