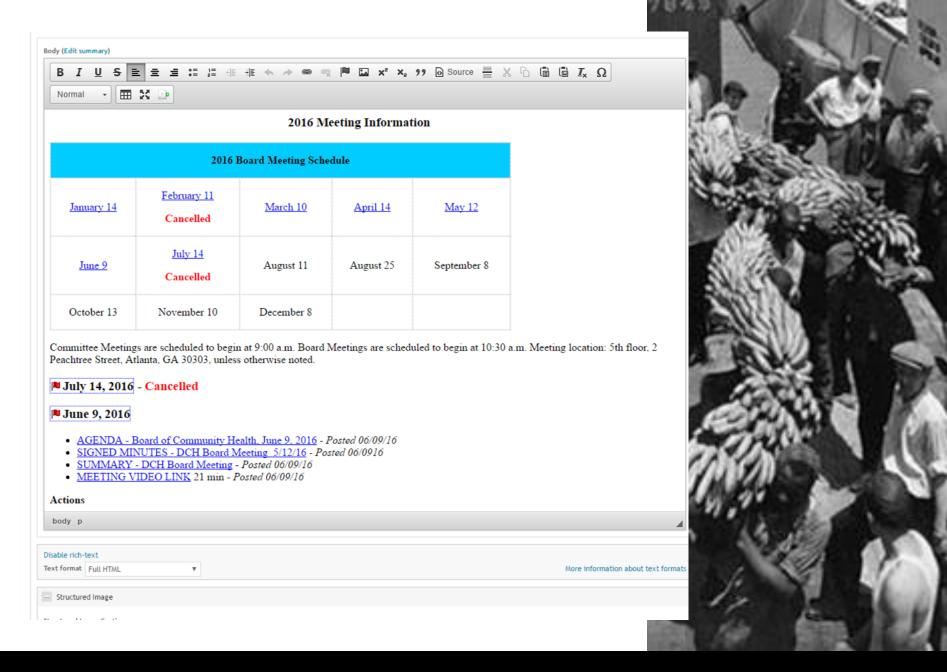

#### 2016 Board Meeting Schedule

2015 Board Meeting Schedule

DCH Board Members

- ▶ Board Meeting Information
- ▶ Board Committees
- ▶ Legal

Home » About Us » The Board of Community Health » 2016 Board Meeting Schedule

### 2016 Board Meeting Schedule

The Georgia Department of Community Health is governed by a <u>nine-person board</u> appointed by the Governor. The board meets regularly on the second Thursday of each month unless otherwise noted. Future meeting dates and locations are listed below.

#### 2016 Meeting Information

| 2016 Board Meeting Schedule |                       |            |           |                    |  |  |  |
|-----------------------------|-----------------------|------------|-----------|--------------------|--|--|--|
| January 14                  | February 11  Canceled | March 10   | April 14  | <u>May 12</u>      |  |  |  |
| June 9                      | July 14  Canceled     | August 11  | August 25 | <u>September 8</u> |  |  |  |
| October 13                  | November 10           | December 8 |           |                    |  |  |  |

Committee Meetings are scheduled to begin at 9:00 a.m. Board Meetings are scheduled to begin at 10:30 a.m. Meeting location: 5th floor, 2 Peachtree Street, Atlanta, GA 30303, unless otherwise noted.

### October 13, 2016

- AGENDA Board of Community Health, Octobeer 13, 2016 Posted 10/13/16
  - AGENDA Audit Committee, October 13, 2016 Posted 10/13/16
  - AGENDA Care Management Committee, October 13, 2016 Posted 10/13/16
  - AGENDA Policy Committee, October 13, 2016 Posted 10/13/16
- SUMMARY DCH Board Meeting, October 13, 2016 Posted 10/13/16
- SIGNED MINUTES DCH Board Meeting, September 8, 2016 Posted 10/20/16