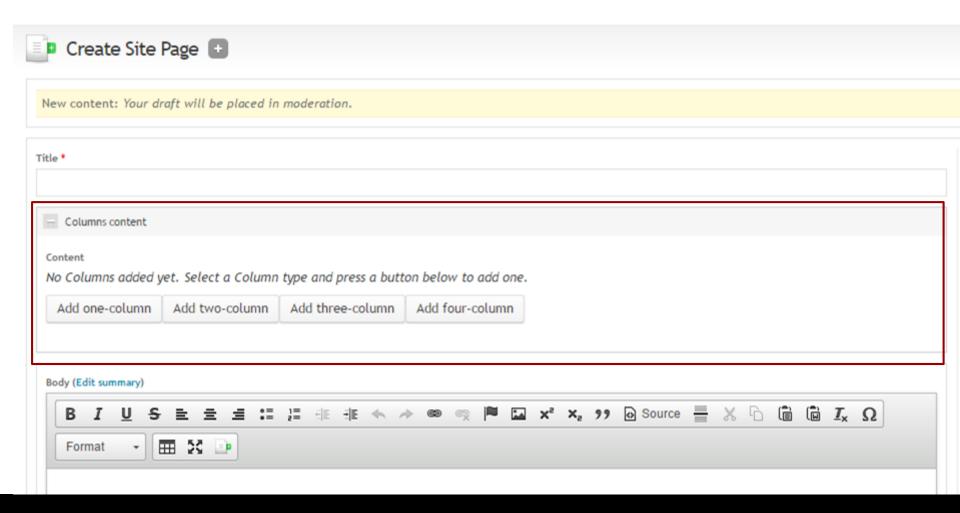

# Site Pages

- Title
- Summary
- Body
- Structured Image
- Related Links
- Related Files
- Synonyms

# Site Pages, meet Columns