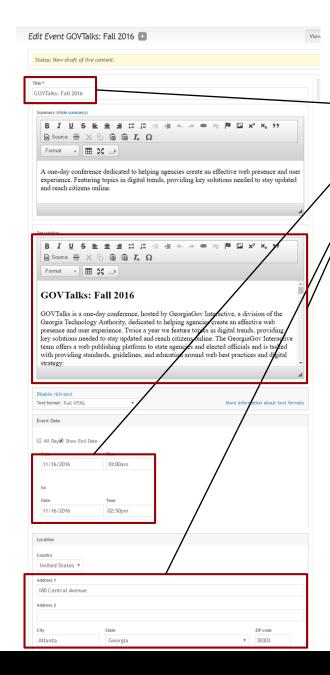

#### GOVTalks: Fall 2016

November 16, 2016 Atlanta, GA

A one-day conference dedicated to helping agencies create an effective web presence and user experience. Featuring topics in digital trends, providing key solutions needed to stay updated and reach citizens online.

### **GOVTalks: Fall 2016**

Add to Calendar

Wed, 11/16/2016 - 10:00am to 2:50pm

#### Location:

180 Central Avenue Atlanta, GA 30303

TALKS

### GOV GOVTalks: Fall 2016

GOVTalks is a one-day conference, hosted by GeorgiaGov Interactive, a division of the Georgia Technology Authority, dedicated to helping agencies create an effective web presence and user experience. Twice a year we feature topics in digital trends, providing key solutions needed to

stay updated and reach citizens online. The GeorgiaGov Interactive team offers a web publishing platform to state agencies and elected officials and is tasked with providing standards, guidelines, and education around web best practices and digital strategy.

#GaGOVTalks

Lunch and swag is provided by Phase2 Technology.

There is limited seating, so register early!