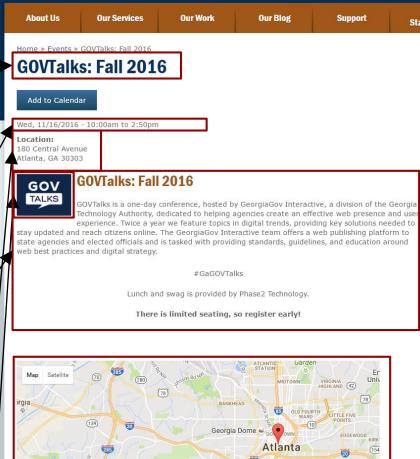

## **Events**

About Us Our Services Our Work Our Blog Support

Home » Events » GOVTalks: Fall 2016

### **GOVTalks: Fall 2016**

Add to Calendar

Wed, 11/16/2016 - 10:00am to 2:50pm

#### Location:

180 Central Avenue Atlanta, GA 30303

TALKS

### GOV GOVTalks: Fall 2016

GOVTalks is a one-day conference, hosted by GeorgiaGov Interactive, a division of the Georgia Technology Authority, dedicated to helping agencies create an effective web presence and user experience. Twice a year we feature topics in digital trends, providing key solutions needed to

stay updated and reach citizens online. The GeorgiaGov Interactive team offers a web publishing platform to state agencies and elected officials and is tasked with providing standards, guidelines, and education around web best practices and digital strategy.

#GaGOVTalks

Lunch and swag is provided by Phase2 Technology.

There is limited seating, so register early!