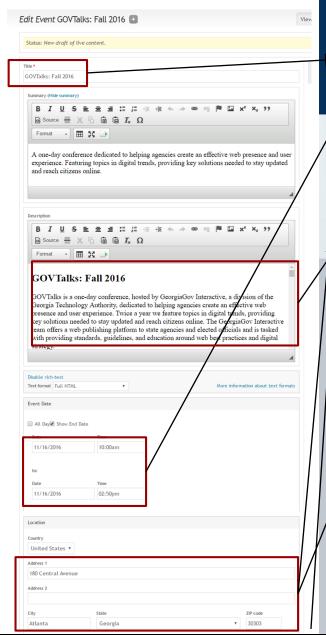

#### GOVTalks: Fall 2016

November 16, 2016 Atlanta, GA

A one-day conference dedicated to helping agencies create an effective web presence and user experience. Featuring topics in digital trends, providing key solutions needed to stay updated and reach citizens online.

### **GOVTalks: Fall 2016**

Add to Calendar

Wed, 11/16/2016 - 10:00am to 2:50pm

#### Location:

180 Central Avenue Atlanta, GA 30303

TALKS

### GOV GOVTalks: Fall 2016

GOVTalks is a one-day conference, hosted by GeorgiaGov Interactive, a division of the Georgia Technology Authority, dedicated to helping agencies create an effective web presence and user experience. Twice a year we feature topics in digital trends, providing key solutions needed to

stay updated and reach citizens online. The GeorgiaGov Interactive team offers a web publishing platform to state agencies and elected officials and is tasked with providing standards, guidelines, and education around web best practices and digital strategy.

#GaGOVTalks

Lunch and swag is provided by Phase2 Technology.

There is limited seating, so register early!