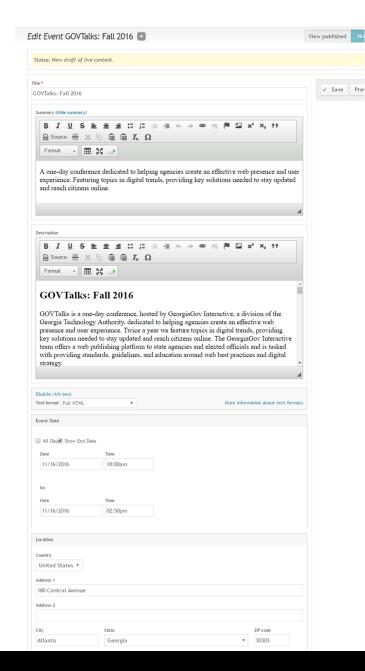

### **GOVTalks: Fall 2016**

Add to Calendar

Wed, 11/16/2016 - 10:00am to 2:50pm

#### Location:

180 Central Avenue Atlanta, GA 30303

TALKS

### GOV GOVTalks: Fall 2016

GOVTalks is a one-day conference, hosted by GeorgiaGov Interactive, a division of the Georgia Technology Authority, dedicated to helping agencies create an effective web presence and user experience. Twice a year we feature topics in digital trends, providing key solutions needed to

stay updated and reach citizens online. The GeorgiaGov Interactive team offers a web publishing platform to state agencies and elected officials and is tasked with providing standards, guidelines, and education around web best practices and digital strategy.