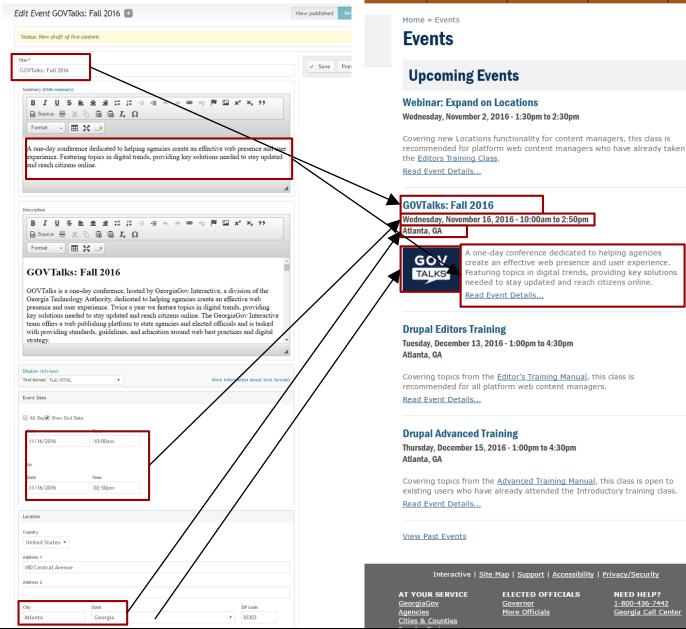

#### GOVTalks: Fall 2016

November 16, 2016 Atlanta, GA

A one-day conference dedicated to helping agencies create an effective web presence and user experience. Featuring topics in digital trends, providing key solutions needed to stay updated and reach citizens online.

### **GOVTalks: Fall 2016**

Add to Calendar

Wed, 11/16/2016 - 10:00am to 2:50pm

#### Location:

180 Central Avenue Atlanta, GA 30303

TALKS

### GOV GOVTalks: Fall 2016

GOVTalks is a one-day conference, hosted by GeorgiaGov Interactive, a division of the Georgia Technology Authority, dedicated to helping agencies create an effective web presence and user experience. Twice a year we feature topics in digital trends, providing key solutions needed to

stay updated and reach citizens online. The GeorgiaGov Interactive team offers a web publishing platform to state agencies and elected officials and is tasked with providing standards, guidelines, and education around web best practices and digital strategy.